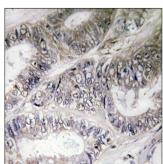

## **Products Images**

Immunohistochemistry analysis of paraffin-embedded human colon carcinoma tissue, using COX19 Antibody. The picture on the right is blocked with the synthesized peptide.

Nanjing BYabscience technology Co.,Ltd