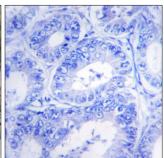

## **Products Images**

Immunohistochemistry analysis of paraffin-embedded human colon carcinoma tissue, using COX19 Antibody. The picture on the right is blocked with the synthesized peptide.

Nanjing BYabscience technology Co.,Ltd