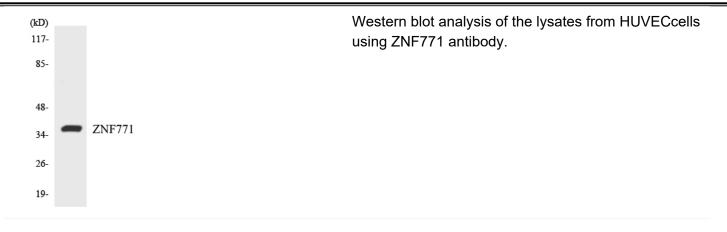

## ZNF771 Polyclonal Antibody

| Catalog No                | BYab-02204                                                                                                                                                                      |
|---------------------------|---------------------------------------------------------------------------------------------------------------------------------------------------------------------------------|
| Isotype                   | IgG                                                                                                                                                                             |
| Reactivity                | Human;Mouse                                                                                                                                                                     |
| Applications              | WB;ELISA                                                                                                                                                                        |
| Gene Name                 | ZNF771                                                                                                                                                                          |
| Protein Name              | Zinc finger protein 771                                                                                                                                                         |
| Immunogen                 | The antiserum was produced against synthesized peptide derived from human ZNF771. AA range:161-210                                                                              |
| Specificity               | ZNF771 Polyclonal Antibody detects endogenous levels of ZNF771 protein.                                                                                                         |
| Formulation               | Liquid in PBS containing 50% glycerol, 0.5% BSA and 0.02% sodium azide.                                                                                                         |
| Source                    | Polyclonal, Rabbit,IgG                                                                                                                                                          |
| Purification              | The antibody was affinity-purified from rabbit antiserum by affinity-chromatography using epitope-specific immunogen.                                                           |
| Dilution                  | Western Blot: 1/500 - 1/2000. ELISA: 1/20000. Not yet tested in other applications.                                                                                             |
| Concentration             | 1 mg/ml                                                                                                                                                                         |
| Purity                    | ≥90%                                                                                                                                                                            |
| Storage Stability         | -20°C/1 year                                                                                                                                                                    |
| Synonyms                  | ZNF771; Zinc finger protein 771; Mesenchymal stem cell protein DSC43                                                                                                            |
| Observed Band             | 34kD                                                                                                                                                                            |
| Cell Pathway              | Nucleus .                                                                                                                                                                       |
| Tissue Specificity        | Brain,Kidney,Muscle,                                                                                                                                                            |
| Function                  | function:May be involved in transcriptional regulation.,similarity:Belongs to the krueppel C2H2-type zinc-finger protein family.,similarity:Contains 8 C2H2-type zinc fingers., |
| Background                | function:May be involved in transcriptional regulation.,similarity:Belongs to the krueppel C2H2-type zinc-finger protein family.,similarity:Contains 8 C2H2-type zinc fingers., |
| matters needing attention | Avoid repeated freezing and thawing!                                                                                                                                            |