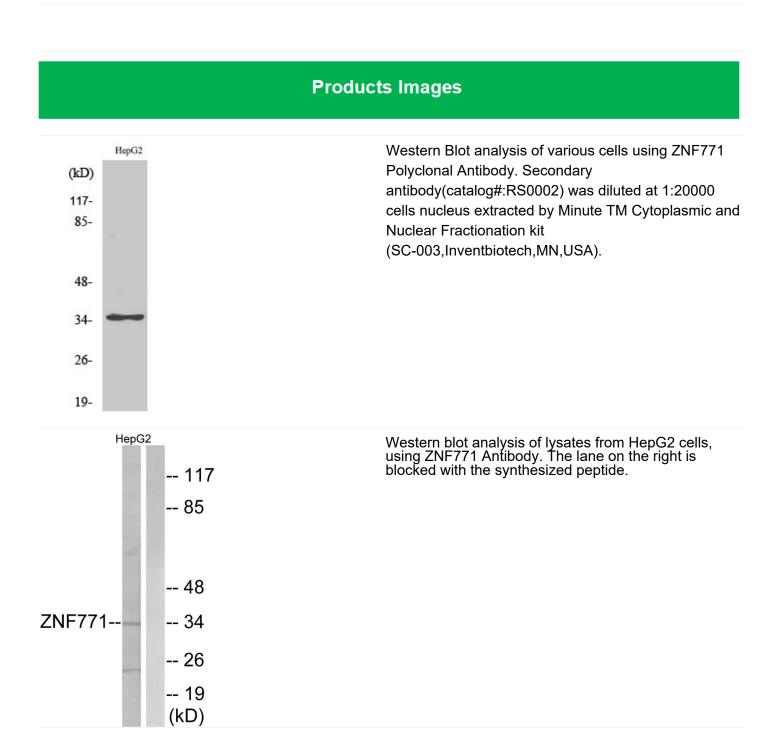

## ZNF771 Polyclonal Antibody

| Catalog No                | BYab-02204                                                                                                                                                                      |
|---------------------------|---------------------------------------------------------------------------------------------------------------------------------------------------------------------------------|
| Isotype                   | IgG                                                                                                                                                                             |
| Reactivity                | Human;Mouse                                                                                                                                                                     |
| Applications              | WB;ELISA                                                                                                                                                                        |
| Gene Name                 | ZNF771                                                                                                                                                                          |
| Protein Name              | Zinc finger protein 771                                                                                                                                                         |
| Immunogen                 | The antiserum was produced against synthesized peptide derived from human ZNF771. AA range:161-210                                                                              |
| Specificity               | ZNF771 Polyclonal Antibody detects endogenous levels of ZNF771 protein.                                                                                                         |
| Formulation               | Liquid in PBS containing 50% glycerol, 0.5% BSA and 0.02% sodium azide.                                                                                                         |
| Source                    | Polyclonal, Rabbit,IgG                                                                                                                                                          |
| Purification              | The antibody was affinity-purified from rabbit antiserum by affinity-chromatography using epitope-specific immunogen.                                                           |
| Dilution                  | Western Blot: 1/500 - 1/2000. ELISA: 1/20000. Not yet tested in other applications.                                                                                             |
| Concentration             | 1 mg/ml                                                                                                                                                                         |
| Purity                    | ≥90%                                                                                                                                                                            |
| Storage Stability         | -20°C/1 year                                                                                                                                                                    |
| Synonyms                  | ZNF771; Zinc finger protein 771; Mesenchymal stem cell protein DSC43                                                                                                            |
| Observed Band             | 34kD                                                                                                                                                                            |
| Cell Pathway              | Nucleus .                                                                                                                                                                       |
| Tissue Specificity        | Brain,Kidney,Muscle,                                                                                                                                                            |
| Function                  | function:May be involved in transcriptional regulation.,similarity:Belongs to the krueppel C2H2-type zinc-finger protein family.,similarity:Contains 8 C2H2-type zinc fingers., |
| Background                | function:May be involved in transcriptional regulation.,similarity:Belongs to the krueppel C2H2-type zinc-finger protein family.,similarity:Contains 8 C2H2-type zinc fingers., |
| matters needing attention | Avoid repeated freezing and thawing!                                                                                                                                            |