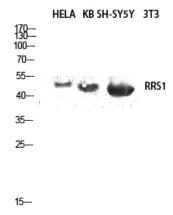

Western blot analysis of HELA KB SH-SY5Y lysis using RRS1 antibody. Antibody was diluted at 1:2000 cells nucleus extracted by Minute TM Cytoplasmic and Nuclear Fractionation kit (SC-003,Inventbiotech,MN,USA).