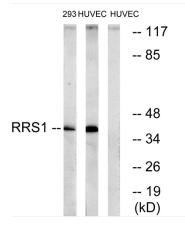

Western blot analysis of lysates from HUVEC and 293 cells, using RRS1 Antibody. The lane on the right is blocked with the synthesized peptide.

Nanjing BYabscience technology Co.,Ltd

Western blot analysis of the lysates from HT-29 cells using RRS1 antibody.