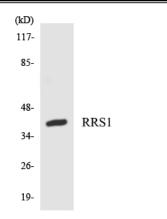

Western blot analysis of lysates from HUVEC and 293 cells, using RRS1 Antibody. The lane on the right is blocked with the synthesized peptide.

Nanjing BYabscience technology Co.,Ltd

Western blot analysis of the lysates from HT-29 cells using RRS1 antibody.