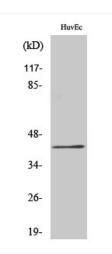

## **Products Images**

Western Blot analysis of various cells using RRS1 Polyclonal Antibody diluted at 1:2000 cells nucleus extracted by Minute TM Cytoplasmic and Nuclear Fractionation kit (SC-003,Inventbiotech,MN,USA).