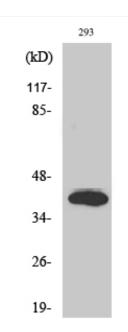

Western blot analysis of lysates from 293 cells, using ISL2 Antibody. The lane on the right is blocked with the synthesized peptide.

Nanjing BYabscience technology Co.,Ltd

国内优质抗体供应商 精准的 WB 检测服务 24H 在线服务,欢迎咨询