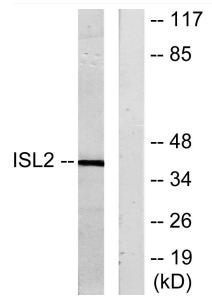

## **Products Images**

Western Blot analysis of various cells using Islet-2 Polyclonal Antibody diluted at 1:500 cells nucleus extracted by Minute TM Cytoplasmic and Nuclear Fractionation kit (SC-003,Inventbiotech,MN,USA).