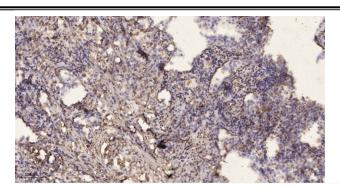

Immunohistochemical analysis of paraffin-embedded human lung cancer. 1, Antibody was diluted at 1:200(4° overnight). 2, Tris-EDTA,pH9.0 was used for antigen retrieval. 3,Secondary antibody was diluted at 1:200(room temperature, 45min).