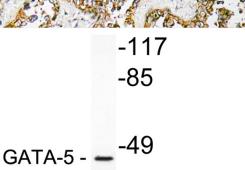

Immunohistochemistry analysis of GATA-5 antibody in paraffin-embedded human lung carcinoma tissue.

-34

-25

-19

Western blot analysis of lysate from NIH/3T3 cells, using GATA-5 antibody.

Nanjing BYabscience technology Co.,Ltd