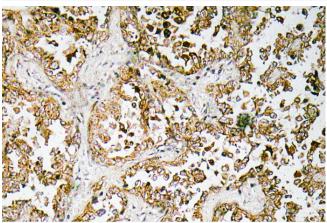

Immunohistochemistry analysis of GATA-5 antibody in paraffin-embedded human lung carcinoma tissue.

-34

-25

-19

Western blot analysis of lysate from NIH/3T3 cells, using GATA-5 antibody.

Nanjing BYabscience technology Co.,Ltd