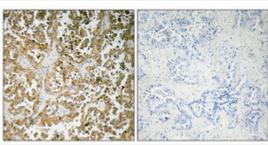

## **Products Images**

Immunohistochemical analysis of paraffin-embedded Human lung cancer. Antibody was diluted at 1:100(4° overnight). High-pressure and temperature Tris-EDTA,pH8.0 was used for antigen retrieval. Negetive contrl (right) obtaned from antibody was pre-absorbed by immunogen peptide.