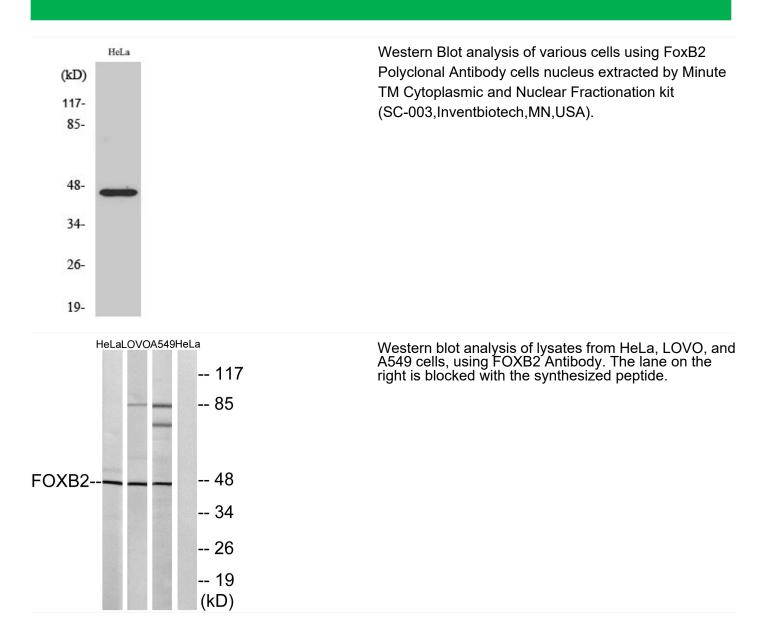

ilarity:Contains 1 fork-head DNA-binding domain.,                                   |
| Background                | function:Transcription factor.,similarity:Contains 1 fork-head DNA-binding domain.,                                   |
| matters needing attention | Avoid repeated freezing and thawing!                                                                                  |
|                           |                                                                                                                       |

## Nanjing BYabscience technology Co.,Ltd



国内优质抗体供应商 精准的 WB 检测服务 24H 在线服务,欢迎咨询



**Usage suggestions** 

This product can be used in immunological reaction related experiments. For more information, please consult technical personnel.

## **Products Images**



Nanjing BYabscience technology Co., Ltd