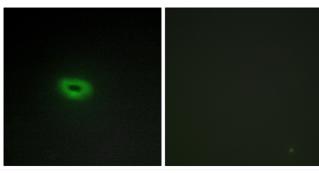

## **Products Images**

Immunofluorescence analysis of A549 cells, using ECRG4 Antibody. The picture on the right is blocked with the synthesized peptide.

Immunohistochemistry analysis of paraffin-embedded human testis tissue, using ECRG4 Antibody. The picture on the right is blocked with the synthesized peptide.