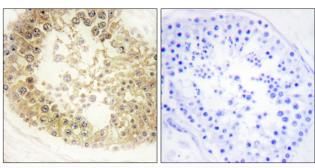

## **Products Images**

Immunofluorescence analysis of A549 cells, using ECRG4 Antibody. The picture on the right is blocked with the synthesized peptide.

Immunohistochemistry analysis of paraffin-embedded human testis tissue, using ECRG4 Antibody. The picture on the right is blocked with the synthesized peptide.