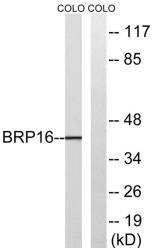

Western blot analysis of lysates from COLO cells, using BRP16 Antibody. The lane on the right is blocked with the synthesized peptide.

Nanjing BYabscience technology Co.,Ltd

网址: www.njbybio.com 官方热线: 025-5229-8998 监督电话: 15950492658