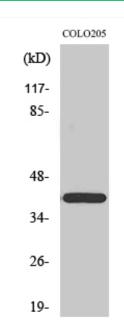

## **Products Images**

Western Blot analysis of various cells using Brp16 Polyclonal Antibody

Immunohistochemistry analysis of paraffin-embedded human lung carcinoma tissue, using BRP16 Antibody. The picture on the right is blocked with the synthesized peptide.