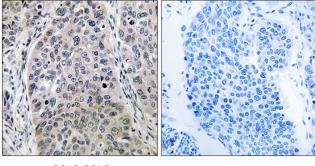

## **Products Images**

Western Blot analysis of various cells using Brp16 Polyclonal Antibody

Immunohistochemistry analysis of paraffin-embedded human lung carcinoma tissue, using BRP16 Antibody. The picture on the right is blocked with the synthesized peptide.